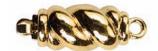

## **Twist**

A graceful twist meets you at every turn. This 360 degree clasp is elegant from all sides and features a lever that inserts from either direction.

Available in two highly polished nickel-free plated finishes: gold and rhodium.

Your jewelry will look good from any angle finished with an elegant Twist clasp.

**→** 18mm **→** 

Easy to open and close. The press-n-pull lever inserts in either direction.

Twist clasp reflects the style of necklace made with 1mm black WireLace®.

Clasp style:

Twist

Size: 18x7mm Strands: 1

Nickel-free plated finishes:

• gold

• rhodium

Glue-it-Yourself Designer Clasps & Components

www.alacarteclasps.com email: info@alacarteclasps.com tel 800.977.2825 • 707.887.2825 fax 707.887.1214