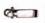

## **Twist**

A graceful twist meets you at every turn. This 360 degree clasp is elegant from all sides and features a lever that inserts from either direction.

Available in two highly polished nickel-free plated finishes: gold and rhodium.

Your jewelry will look good from any angle finished with an elegant Twist clasp.

**→** 18mm **→** 

Easy to open and close. The press-n-pull lever inserts in either direction.

Twist clasp reflects the style of necklace made with 1mm black WireLace®.

Clasp style:

Twist

Size: 18x7mm Strands: 1

Nickel-free plated finishes:

• gold

• rhodium

Glue-it-Yourself Designer Clasps & Components

www.alacarteclasps.com email: info@alacarteclasps.com tel 800.977.2825 • 707.887.2825 fax 707.887.1214