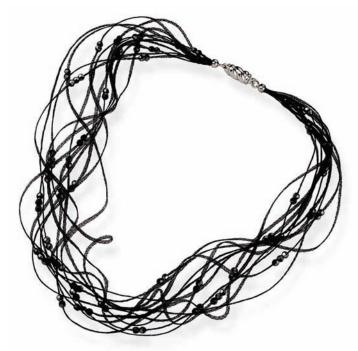

Your jewelry will look good from any angle finished with an elegant Twist clasp.

**→** 18mm **→** 

Easy to open and close. The press-n-pull lever inserts in either direction.

Twist clasp reflects the style of necklace made with 1mm black WireLace®.