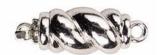

## **Twist**

A graceful twist meets you at every turn. This 360 degree clasp is elegant from all sides and features a lever that inserts from either direction.

Available in two highly polished nickel-free plated finishes: gold and rhodium.

Your jewelry will look good from any angle finished with an elegant Twist clasp.

**→** 18mm **→** 

Easy to open and close. The press-n-pull lever inserts in either direction.

Twist clasp reflects the style of necklace made with 1mm black WireLace®.

Clasp style:

Twist

Size: 18x7mm Strands: 1

Nickel-free plated finishes:

• gold

• rhodium

Glue-it-Yourself Designer Clasps & Components

www.alacarteclasps.com email: info@alacarteclasps.com tel 800.977.2825 • 707.887.2825 fax 707.887.1214