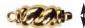

## **Twist**

A graceful twist meets you at every turn. This 360 degree clasp is elegant from all sides and features a lever that inserts from either direction.

Available in two highly polished nickel-free plated finishes: gold and rhodium.

Your jewelry will look good from any angle finished with an elegant Twist clasp.

**→** 18mm **→** 

Easy to open and close. The press-n-pull lever inserts in either direction.

Twist clasp reflects the style of necklace made with 1mm black WireLace®.

Clasp style:

Twist

Size: 18x7mm Strands: 1

Nickel-free plated finishes:

• gold

• rhodium

Glue-it-Yourself Designer Clasps & Components

www.alacarteclasps.com email: info@alacarteclasps.com tel 800.977.2825 • 707.887.2825 fax 707.887.1214