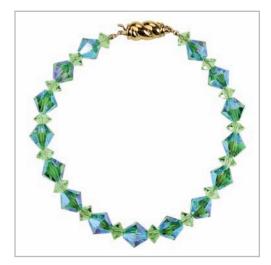

Your jewelry will look good from any angle finished with an elegant Twist clasp.

**→** 18mm **→** 

Easy to open and close. The press-n-pull lever inserts in either direction.

Twist clasp reflects the style of necklace made with 1mm black WireLace®.