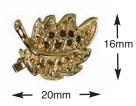

### Ideas to inspire...

Leaf clasp with WireLace using two crystal colors

press-n-pull lever is secure & easy to open

Ruthenium finish

Clasp style: Leaf Size: 20x16mm Skill level: easy Strands: 1

Time approx: 15 minutes Nickel-free plated finishes: