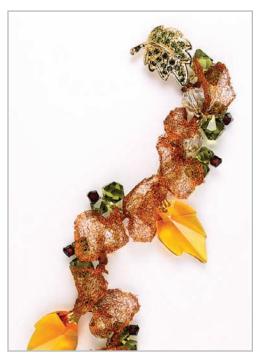

### Ideas to inspire...

Leaf clasp with WireLace using two crystal colors

press-n-pull lever is secure & easy to open

Ruthenium finish

Clasp style: Leaf Size: 20x16mm Skill level: easy Strands: 1

Time approx: 15 minutes Nickel-free plated finishes: