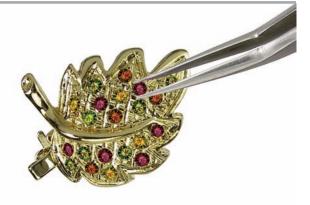

# Leaf

A graceful leaf glistens with 22 crystals you glue-in to create a shimmering elegant closure. Mix crystal colors to reflect the seasons or try crystal AB to sparkle like dew.

Select from our extensive inventory of Swarovski® crystal. Buy what you need or keep several crystal colors and clasps on hand so you can design whenever you're inspired.

Crystals to glue: 22

goldrhodium

ruthenium

Crystals needed (foil, pointback):

QTY SIZE SHAPE SWAROVSKI® STYLE #
22 PP 10 chaton (round) 1028

#### How to:

- Mix glue per instructions.
- Apply a small amount in the recessed areas on the clasp. Set in crystal and adjust to make sure crystal is level.