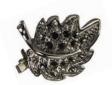

# Leaf

A graceful leaf glistens with 22 crystals you glue-in to create a shimmering elegant closure. Mix crystal colors to reflect the seasons or try crystal AB to sparkle like dew.

Select from our extensive inventory of Swarovski® crystal. Buy what you need or keep several crystal colors and clasps on hand so you can design whenever you're inspired.

### Ideas to inspire...

Leaf clasp with WireLace using two crystal colors

press-n-pull lever is secure & easy to open

Ruthenium finish

Clasp style: Leaf Size: 20x16mm Skill level: easy Strands: 1

Time approx: 15 minutes Nickel-free plated finishes:

Crystals to glue: 22

goldrhodium

ruthenium

Crystals needed (foil, pointback):

QTY SIZE SHAPE SWAROVSKI® STYLE #
22 PP 10 chaton (round) 1028